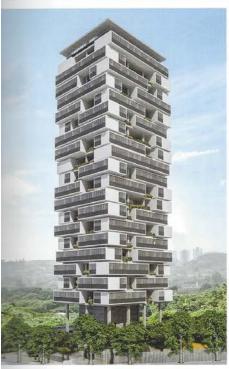

#### 360° - Isay Weinfeld R. Camburiú, Lapa

Previsto para este mês, o edificio (acima) oferecerá aos seus habitantes uma vista incrivel da zona oeste. Nos enorme torre pousa no bairro de modo agressivo, deixando claro que ali o diferencial, mais moreendedores e arquitetos do que a possibilidade de ver, prédio lanca-se às alturas com pilotis delgados em concreto armado, ficando o térreo com um pé-direito suntuoso. Os apartamentos são de vários tamanhos, organizados como casas empilhadas, literalmente ressaltadas pelo artificio de separar a laie de cobertura da de piso entre os andares.