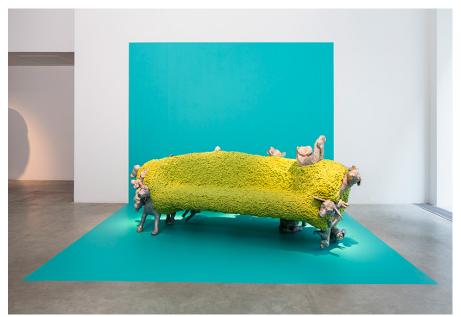

the exhibition mixes culture with functionality image courtesy of friedman benda and estudio campana, image by dan kukla

"Campana Brothers Mix Materials and Methods of Making For 'Hybridism at Friedman Benda," *Designboom*, September 7, 2017.