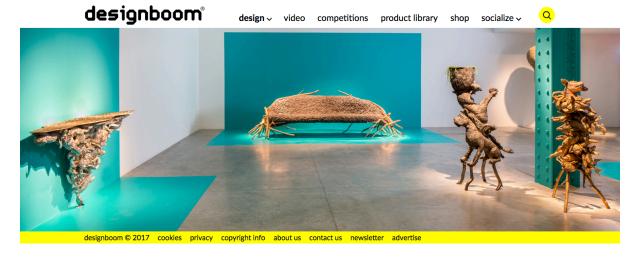

friedman benda gallery displays the work of fernando and humberto campana in 'hybridism' image courtesy of friedman benda and estudio campana, image by dan kukla

"Campana Brothers Mix Materials and Methods of Making For 'Hybridism at Friedman Benda," *Designboom*, September 7, 2017.