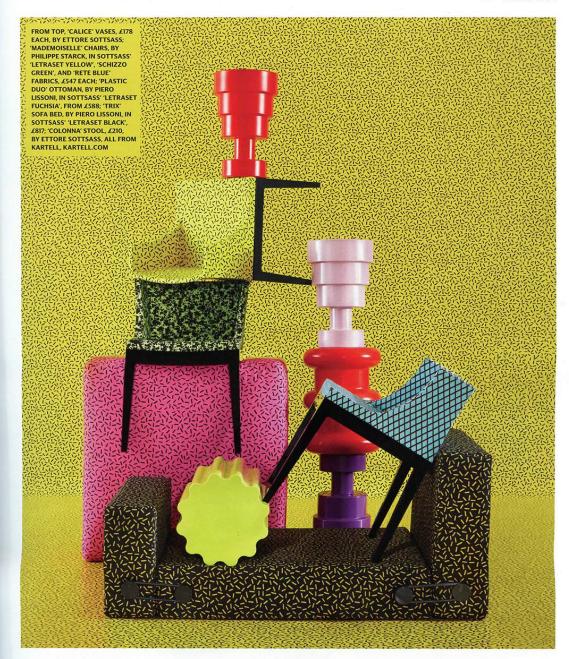

## BEST

Kartell Goes Sottsass: A Tribute to Memphis, by Kartell

Kartell's homage to the late Ettore Sottsass – and the Italian designer's signature colourful geometric forms – is a collection of previously unreleased vases and stools designed in 2006. The range also includes a series of chairs in distinctive fabrics by Sottsass and fellow Memphis designers. All will be on show at Kartell's debut London flagship store when it opens at the end of January:\* Kartell, 232 Brompton Road, SW3

PHOTOGRAPHY: LEONARDO SCOTTI INTERIORS: DIMITRA LOUANA MARLANTI WRITER: ROSA BERTOLI

Wallpaper\* | O55